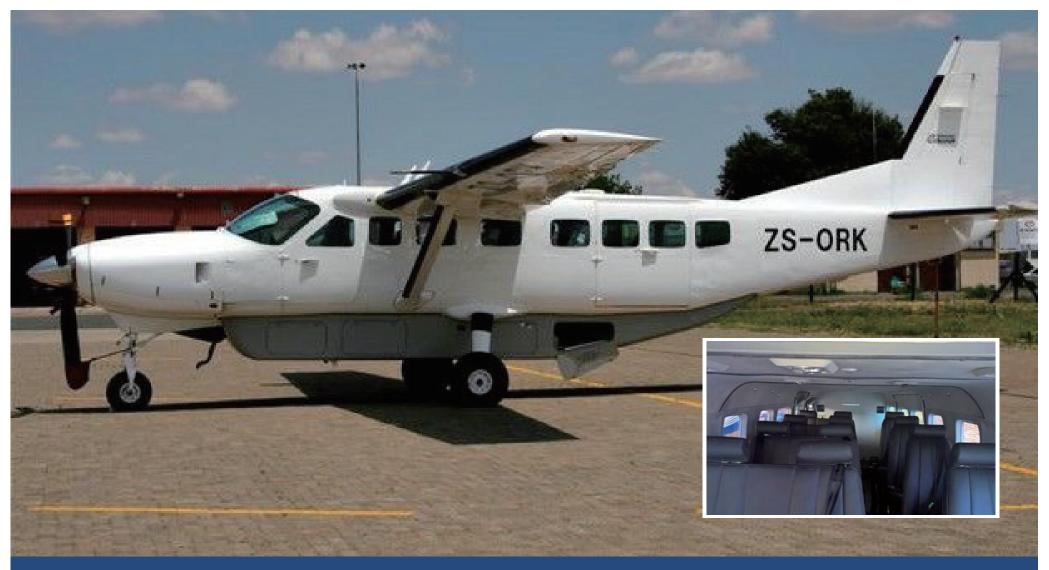

#### Interior

2x Crew Seats and 12x Passenger Seats in Charcoal Leather

#### Exterior

Overall Matterhorn White with Grey Cargo Pod