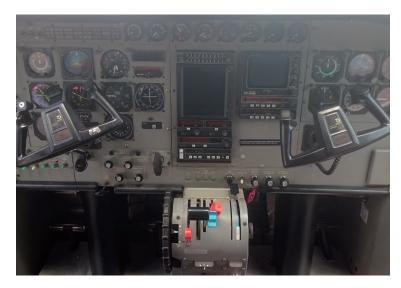

### Avionics & Equipment

Garmin GTN 750 with TAWS

Dual King KX-165 COM/NAV

Dual King KR-87 ADF

King KT-71 Transponder

King KN-63 DME